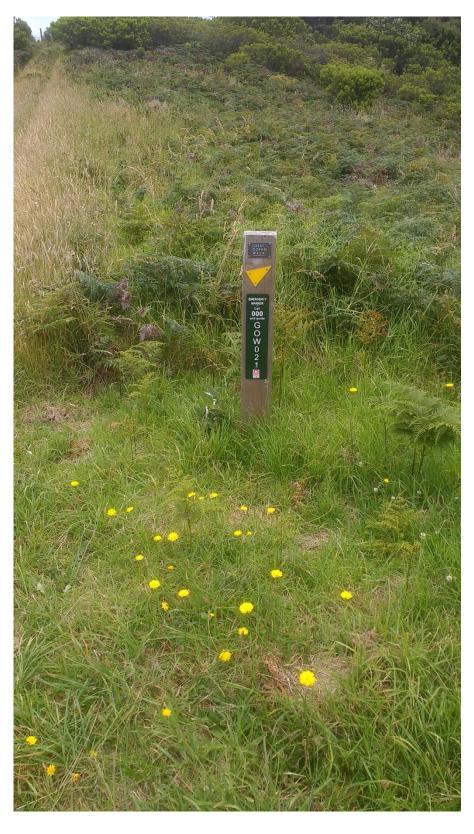

## VICTORIAN HANG GLIDING AND PARAGLIDING ASSOCIATION

Site Assessment Report (ref. Parks Vic License, Schedule 1, para 3.2)

| SITE                                               |              |                        |                                         |                 |                                       |                                                       |                            |                |
|----------------------------------------------------|--------------|------------------------|-----------------------------------------|-----------------|---------------------------------------|-------------------------------------------------------|----------------------------|----------------|
| Site Name                                          | JOHANNA      |                        |                                         |                 |                                       | Date of inspection                                    |                            | 20 / 12 / 2017 |
| Site Inspected by                                  | S. H. NORMAN |                        | HGFA no. /<br>Position 37135            |                 |                                       | Signature                                             | S. H. Norman<br>Rva du Mus |                |
| Report<br>Reviewed by                              |              | HGFA no. /<br>Position |                                         |                 | Signature                             | Rva du Mue                                            |                            |                |
| RESULTS OF                                         | ASSESSMENT   |                        |                                         |                 |                                       |                                                       |                            |                |
| Assessed as satisfactory at date of<br>Inspection? |              |                        | Comments                                |                 |                                       |                                                       |                            |                |
| Yes/Ne                                             |              |                        | Site is very tidy and in good condition |                 |                                       |                                                       |                            |                |
| NOTES/ACTIO                                        | NS           |                        |                                         |                 |                                       |                                                       |                            |                |
| Items                                              |              |                        | Comments                                |                 |                                       |                                                       |                            |                |
| - None                                             |              |                        | See plans for management below          |                 |                                       |                                                       |                            |                |
| CHECKLIST A                                        | ID           |                        |                                         |                 |                                       |                                                       |                            |                |
| STAT                                               |              |                        | US (tick appropriate box)               |                 |                                       |                                                       |                            |                |
| CHECKLIST ITEMS                                    |              | Not<br>Applicable      | Good                                    | Needs attention | Describe action required (if any)     |                                                       |                            |                |
| Site Guide contents for site                       |              |                        | ✓                                       |                 |                                       |                                                       |                            |                |
| Access track condition                             |              |                        |                                         | ✓               | Usable                                | Usable with high clearance 4wd in dry conditions only |                            |                |
| Emergency Marker Post                              |              |                        | ✓                                       |                 | EMP exists. GOW 21<br>See photo below |                                                       |                            |                |
| Site signage                                       |              | <b>✓</b>               |                                         |                 |                                       |                                                       |                            |                |
| Fencing/Barriers                                   |              |                        |                                         |                 |                                       |                                                       |                            |                |
| Set up area                                        |              | ✓                      |                                         |                 |                                       |                                                       |                            |                |
| Launch area                                        |              | ✓                      |                                         |                 |                                       |                                                       |                            |                |
| Launch structure                                   | Э            | ✓                      |                                         |                 |                                       |                                                       |                            |                |
| Vegetation                                         |              | ✓                      |                                         | Bracken         | Bracken starting to re-grow           |                                                       |                            |                |
| Clear of rubbish                                   |              |                        | ✓                                       |                 |                                       |                                                       |                            |                |
| Othor                                              |              |                        |                                         |                 |                                       |                                                       |                            |                |

EMERGENCY MARKER POST AT LAUNCH

LAUNCH

TYPICAL DEEP RUTS IN PARTS PF ACCESS TRACK