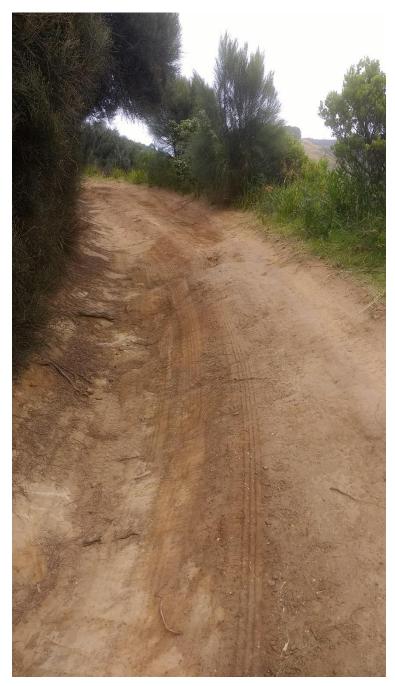

## VICTORIAN HANG GLIDING AND PARAGLIDING ASSOCIATION

Site Assessment Report (ref. Parks Vic License, Schedule 1, para 3.2)

| SITE                                               |              |                        |                                         |                 |                                       |                                                       |                            |                |
|----------------------------------------------------|--------------|------------------------|-----------------------------------------|-----------------|---------------------------------------|-------------------------------------------------------|----------------------------|----------------|
| Site Name                                          | JOHANNA      |                        |                                         |                 |                                       | Date of inspection                                    |                            | 20 / 12 / 2017 |
| Site Inspected by                                  | S. H. NORMAN |                        | HGFA no. /<br>Position 37135            |                 |                                       | Signature                                             | S. H. Norman<br>Rva du Mus |                |
| Report<br>Reviewed by                              |              | HGFA no. /<br>Position |                                         |                 | Signature                             | Rva du Mue                                            |                            |                |
| RESULTS OF                                         | ASSESSMENT   |                        |                                         |                 |                                       |                                                       |                            |                |
| Assessed as satisfactory at date of<br>Inspection? |              |                        | Comments                                |                 |                                       |                                                       |                            |                |
| Yes/Ne                                             |              |                        | Site is very tidy and in good condition |                 |                                       |                                                       |                            |                |
| NOTES/ACTIO                                        | NS           |                        |                                         |                 |                                       |                                                       |                            |                |
| Items                                              |              |                        | Comments                                |                 |                                       |                                                       |                            |                |
| - None                                             |              |                        | See plans for management below          |                 |                                       |                                                       |                            |                |
| CHECKLIST A                                        | ID           |                        |                                         |                 |                                       |                                                       |                            |                |
| STAT                                               |              |                        | US (tick appropriate box)               |                 |                                       |                                                       |                            |                |
| CHECKLIST ITEMS                                    |              | Not<br>Applicable      | Good                                    | Needs attention | Describe action required (if any)     |                                                       |                            |                |
| Site Guide contents for site                       |              |                        | ✓                                       |                 |                                       |                                                       |                            |                |
| Access track condition                             |              |                        |                                         | ✓               | Usable                                | Usable with high clearance 4wd in dry conditions only |                            |                |
| Emergency Marker Post                              |              |                        | ✓                                       |                 | EMP exists. GOW 21<br>See photo below |                                                       |                            |                |
| Site signage                                       |              | <b>✓</b>               |                                         |                 |                                       |                                                       |                            |                |
| Fencing/Barriers                                   |              |                        |                                         |                 |                                       |                                                       |                            |                |
| Set up area                                        |              | ✓                      |                                         |                 |                                       |                                                       |                            |                |
| Launch area                                        |              | ✓                      |                                         |                 |                                       |                                                       |                            |                |
| Launch structure                                   | Э            | ✓                      |                                         |                 |                                       |                                                       |                            |                |
| Vegetation                                         |              | ✓                      |                                         | Bracken         | Bracken starting to re-grow           |                                                       |                            |                |
| Clear of rubbish                                   |              |                        | ✓                                       |                 |                                       |                                                       |                            |                |
| Othor                                              |              |                        |                                         |                 |                                       |                                                       |                            |                |

## PLANS FOR MANAGEMENT OF SITE

Will need to trim bracken within next 12 months

Deepest ruts in access track need to be flattened/levelled within 12-24 months to maintain access. Inspect again next year

EMERGENCY MARKER POST AT LAUNCH

LAUNCH

TYPICAL DEEP RUTS IN PARTS PF ACCESS TRACK